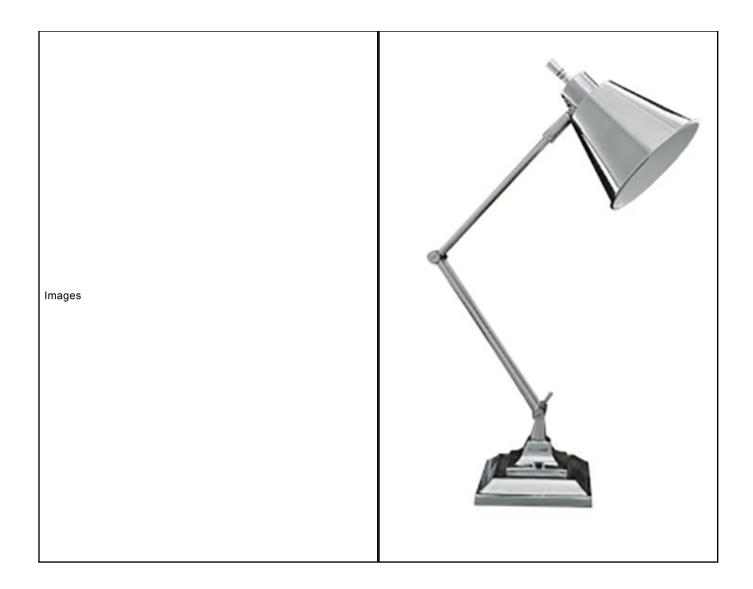

## Safety Gate: Rapid Alert System for dangerous non-food products

| Alert number                          | A12/01254/20                                                                                                                                                                                                                            |
|---------------------------------------|-----------------------------------------------------------------------------------------------------------------------------------------------------------------------------------------------------------------------------------------|
| Category                              | Lighting equipment                                                                                                                                                                                                                      |
| Type of alert                         | Products with serious risks                                                                                                                                                                                                             |
| Product user                          | Consumer                                                                                                                                                                                                                                |
| Product                               | Desk lamp                                                                                                                                                                                                                               |
| Brand                                 | Neptune                                                                                                                                                                                                                                 |
| Name                                  | Milton Desk Lamp                                                                                                                                                                                                                        |
| Type / number of model                | MIL-LAM-DES-NI                                                                                                                                                                                                                          |
| Barcode                               |                                                                                                                                                                                                                                         |
| Batch number                          |                                                                                                                                                                                                                                         |
| OECD Portal Category                  | 78000000 - Electrical Supplies                                                                                                                                                                                                          |
| Description                           | Metal desk-top reading lamp with adjustable arm and square base.                                                                                                                                                                        |
| Packaging description                 | The product is packaged in a cardboard box. The product is also sold online.                                                                                                                                                            |
| Country of origin                     | People's Republic of China                                                                                                                                                                                                              |
| Alert submitted by                    | United Kingdom                                                                                                                                                                                                                          |
| Counterfeit *                         | NO                                                                                                                                                                                                                                      |
| Risk type                             | Electric shock                                                                                                                                                                                                                          |
| Technical defect                      | The wires and insulation material are damaged through repeated use, causing accessible parts to become live. Users may then receive an electric shock. / The product does not comply with the requirements of the Low Voltage Directive |
| Risk                                  |                                                                                                                                                                                                                                         |
| Measures adopted by notifying country | Recall of the product from end users                                                                                                                                                                                                    |
| Company recall page:                  | https://www.neptune.com/content/chetham-milton-recall/                                                                                                                                                                                  |